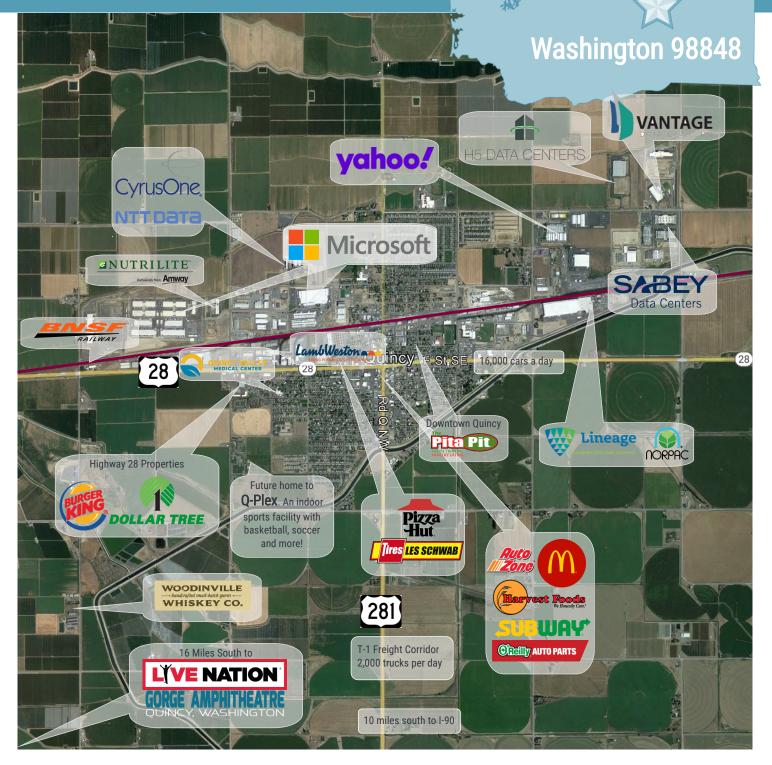

## Quincy

Information provided by Grant County Economic Development Council | www.grantedc.com

For more information, please contact the Port of Quincy at publicaffairs@portofquincy.org.

March 2025

| Larges                                            | st Priva <sup>-</sup> | te Employ          | ers          |
|---------------------------------------------------|-----------------------|--------------------|--------------|
| Company                                           | Employment            | Industry           | Est. Payroll |
| Microsoft                                         | 425                   | Data Center        | \$27.6M      |
| LambWeston SEEING POSSIBILITIES IN POTATOES       | 386                   | Food Processing    | \$19.7M      |
| NORPAC                                            | 360                   | Food Processing    | \$18.4M      |
| national<br>RELEVING                              | 313                   | Food Processing    | \$16.0M      |
| Complete Cold Chain Solutions                     | 160                   | Cold Storage       | \$6.8M       |
| Data Centers                                      | 110                   | Data Center        | \$7.2M       |
| <b>NUTRILITE</b><br>Exclusively from <u>Amway</u> | 100                   | Food Processing    | \$5.1M       |
| Celite                                            | 70                    | Mineral Processing | \$6.5M       |
| yahoo!                                            | 50                    | Data Center        | \$3.3M       |
| H5 DATA CENTERS                                   | 50                    | Data Center        | \$3.3M       |
| NTTDATA                                           | 46                    | Data Center        | \$3.0M       |
|                                                   | 45                    | Data Center        | \$2.9M       |

#### Infrastructure

Location—Center of WA State near the Columbia River

Ranked as **a top low-cost** rural location in the US for business

Low-cost hydropower electricity, highcapacity fiber optics, abundant supply of irrigation water, close proximity to I-90, relatively inexpensive industrial/ commercial properties, nearby commercial air service, & BNSF Railway