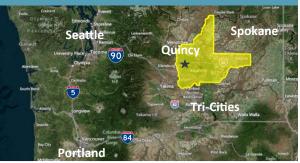

#### Miles to Major Metro Areas

| Seattle | 159 | <b>Tri-Cities</b> | 88  |
|---------|-----|-------------------|-----|
| Spokane | 140 | Portland          | 267 |